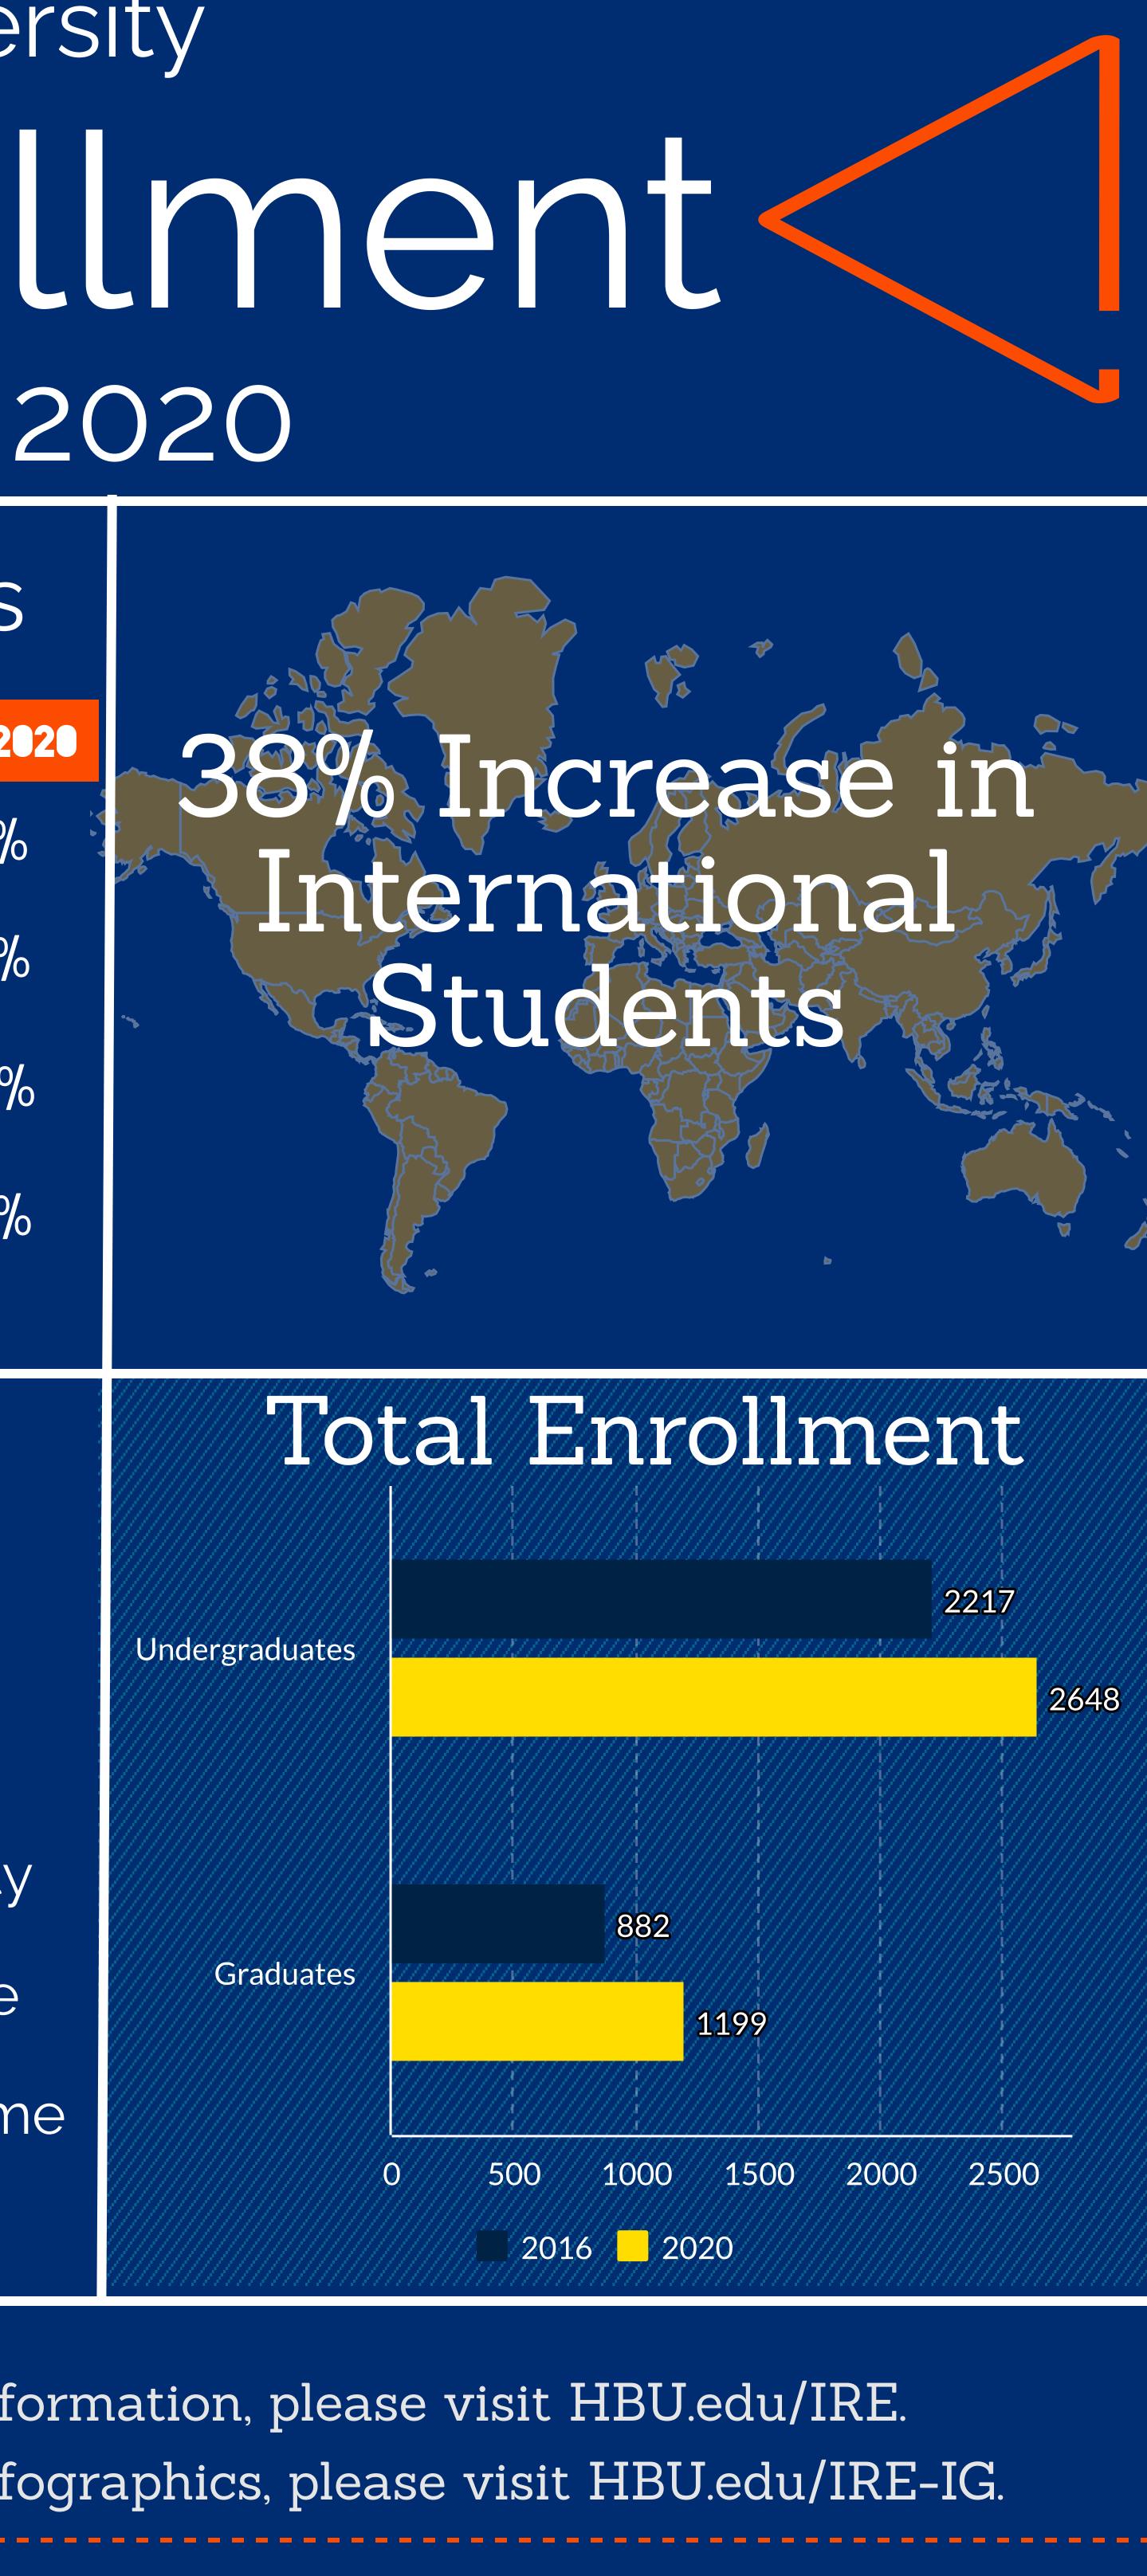

## Houston Baptist University Student Enrollment Fall 2016 and Fall 2020

For more information, please visit HBU.edu/IRE. For more infographics, please visit HBU.edu/IRE-IG.