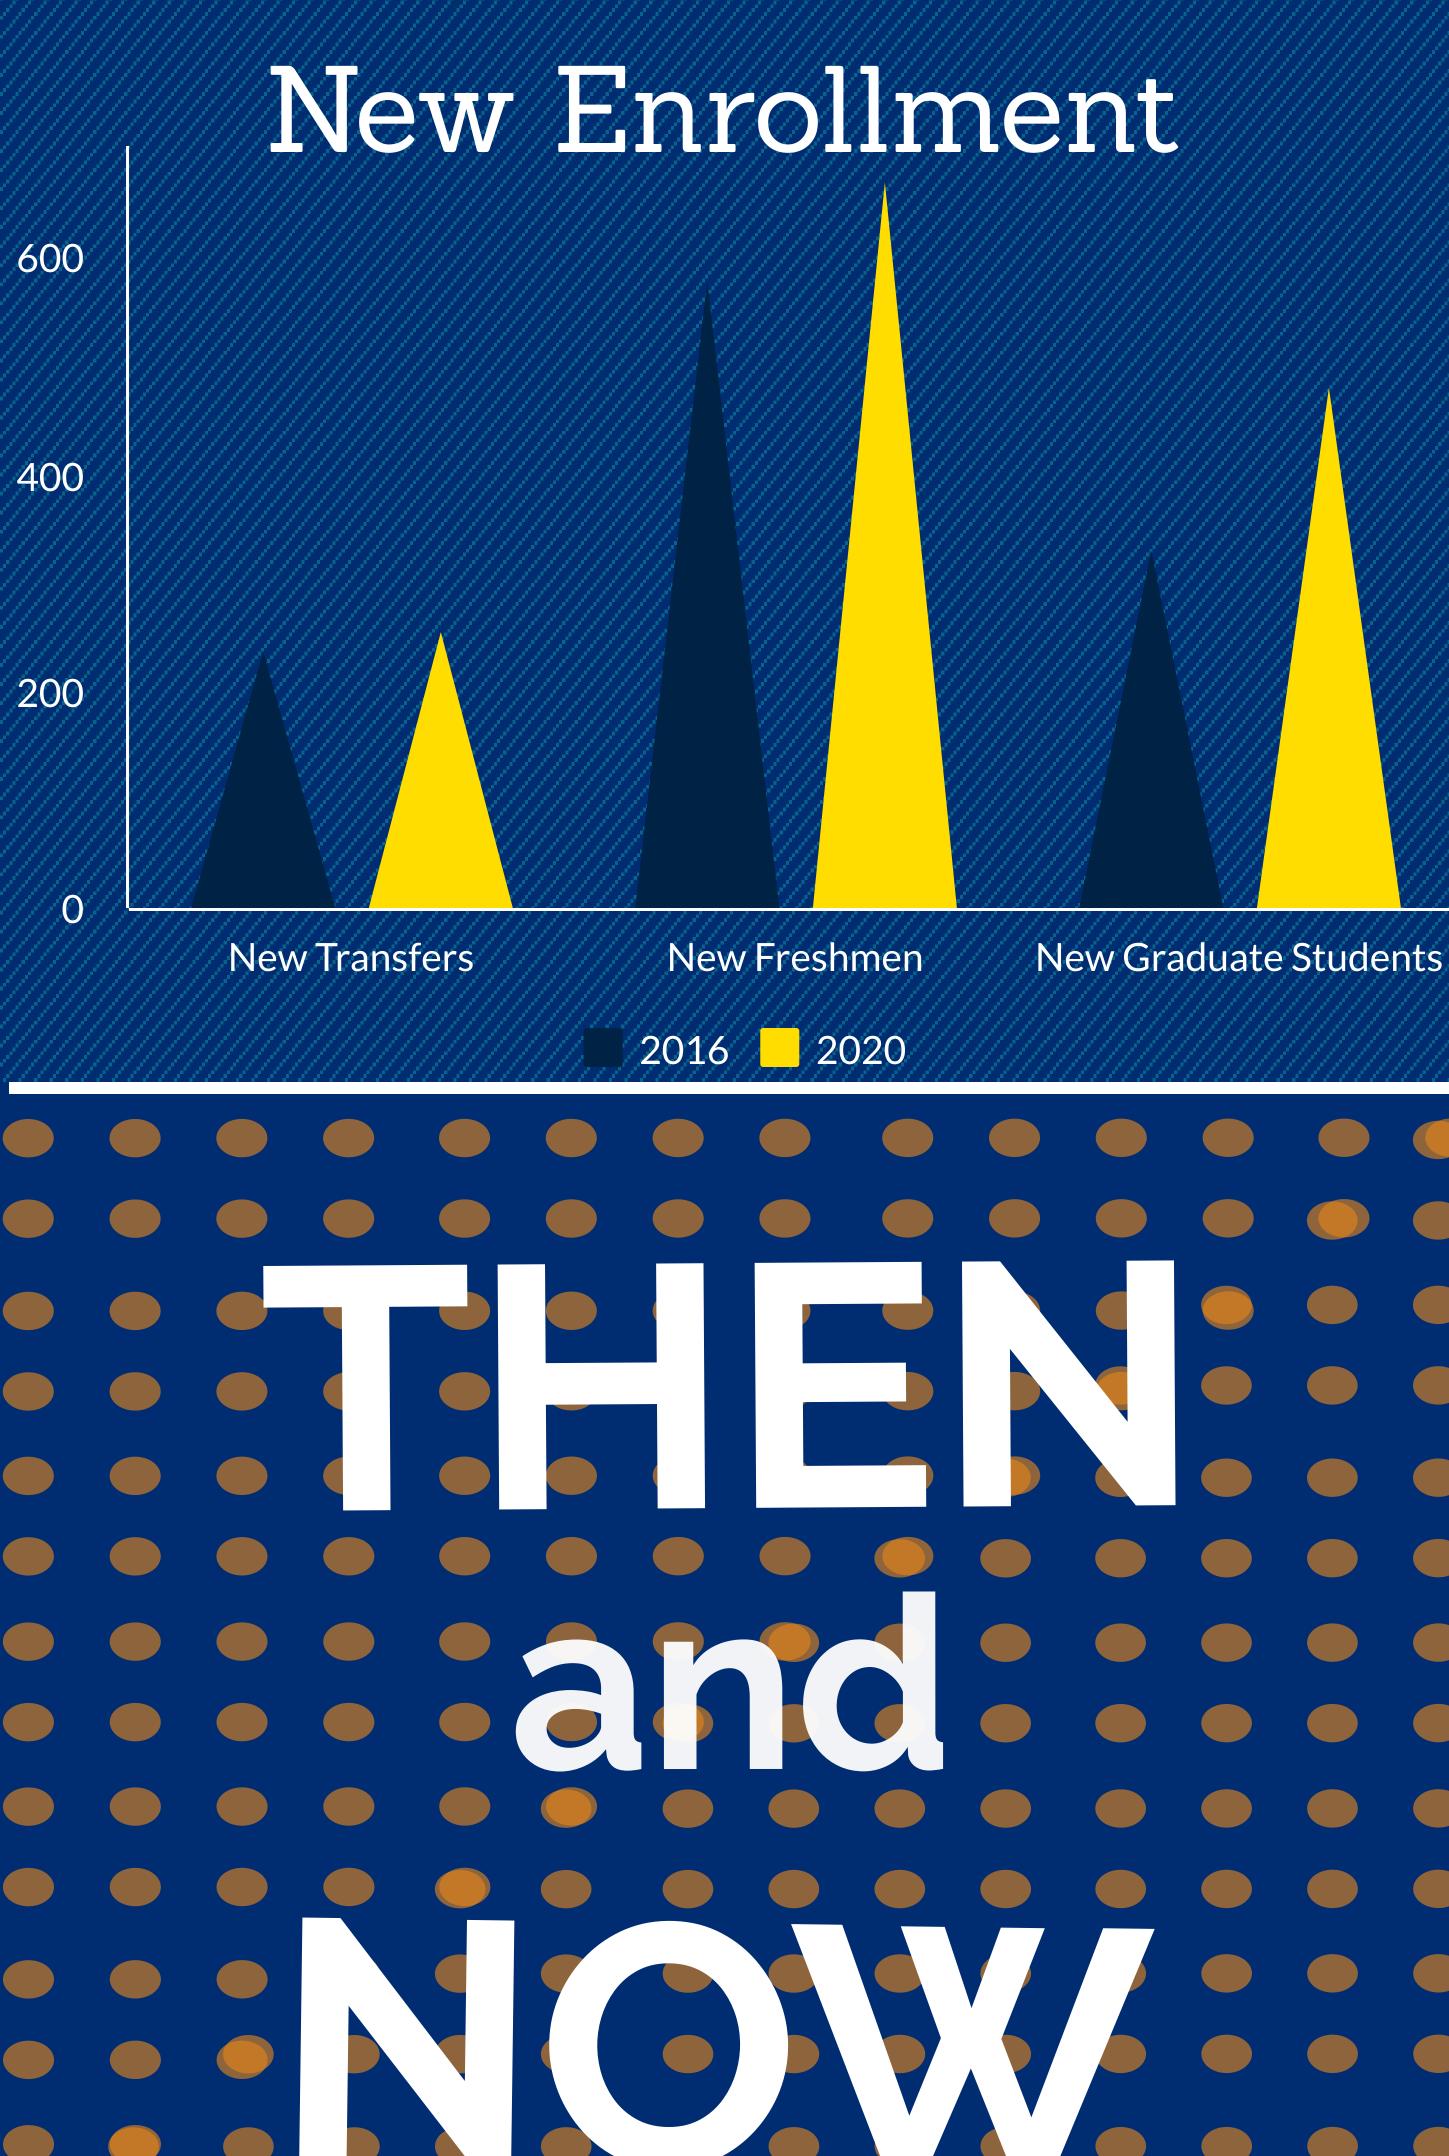

HOUSTON BAPTIST JNIVERS Office of Institutional Research & Effectiveness

## Houston Baptist University Student Enrollment Fall 2016 and Fall 2020

## Undergraduates

|                     | <b>FALL 2016</b> | FALL 2 |
|---------------------|------------------|--------|
| Minority            | 72%              | 76     |
| Female              | 63%              | 67°    |
| Full Time           | 93%              | 799    |
| First<br>Generation | 23%              | 250    |

## Graduates

| <b>FALL 2016</b> | <b>FALL 2020</b> |          |
|------------------|------------------|----------|
| 66%              | 70%              | Minority |
| 69%              | 75%              | Female   |
| 33%              | 15%              | Full Tin |
|                  |                  |